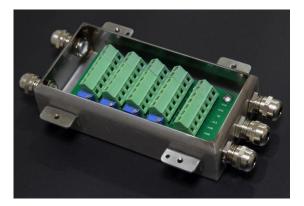

## **Key Features**

- Connect Maximum up to 4 Load Cell Channels.
- **One 7-wire Output Channel**
- Support both 4-wire and 6-wire Load Cells •
- Moisture Proof Coating Applied to Increase Reliability
- **EMS Protection Circuits**
- Reliable Potentiometers are used to Ensure Accurate, **Constant and Stable Output**
- Rubber Layer In between Upper and Lower Housing to keep Water and Moisture away

## **Specifications**

- Housing Material = Grade 304 Stainless Steel.
- Overall Dimensions = 158 x 90 x 40mm
- **Resistance Range = 0 to 50ohms**
- Resistance Tolerance =  $\pm 10\%$ .
- Adjustability Voltage = ±0.01%
- Cable Glands = Nickel plated Brass PG-7 x 5
  - Best Suit Cable Diameter = 3 ~ 6mm 0
  - Maximum Cable Diameter = 7mm
- Packing = Individually Packed
- Net Weight = 420g