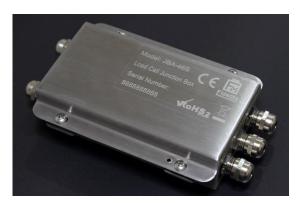

JBA-46S is a compact size stainless steel load cell junction box. With EMC protection circuits, moisture-proof PCB treatment and sealed enclosure, JBA-46S is the first choice for unknown environment and condition.

## **Specifications**

- Housing Material = Grade 304 Stainless Steel.
- Overall Dimensions = 158 x 90 x 40mm
- **Resistance Range = 0 to 50ohms**
- Resistance Tolerance =  $\pm 10\%$ .
- Adjustability Voltage = ±0.01%
- Cable Glands = Nickel plated Brass PG-7 x 5
  - Best Suit Cable Diameter = 3 ~ 6mm 0
  - Maximum Cable Diameter = 7mm
- Packing = Individually Packed
- Net Weight = 420g