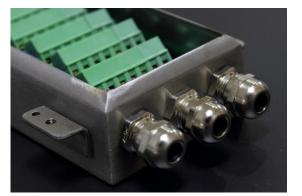

## **Specifications**

- Housing Material = Grade 304 Stainless Steel.
- Overall Dimensions = 158 x 90 x 40mm
- **Resistance Range = 0 to 50ohms**
- Resistance Tolerance =  $\pm 10\%$ .
- Adjustability Voltage = ±0.01%
- Cable Glands = Nickel plated Brass PG-7 x 5
  - Best Suit Cable Diameter = 3 ~ 6mm 0
  - Maximum Cable Diameter = 7mm
- Packing = Individually Packed
- Net Weight = 420g